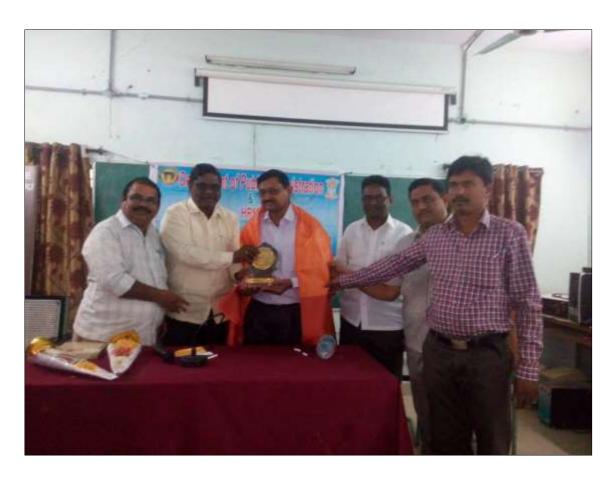

#### 16.09.2019

The department of Public Administration organized a *Seminar on Career with Public Administration and HRM* on in the Seminar Hall. Dr. A Vijayakumar (Rtd) Principal explained the various career options with subject. He also explained that the scope for research is in demand in these subjects. He encouraged the students to choose Public administration and HRM as their career option.

The Principal Dr. P. Venkateshwarlu, In charge of the department A. Somanarsaiah, faculty members and students participated in the programme.

Dr. A. Vijayakumar (Rtd) Principal as a Keynote speaker in the seminar on Career with Public Administration and HRM on 16.09.2019